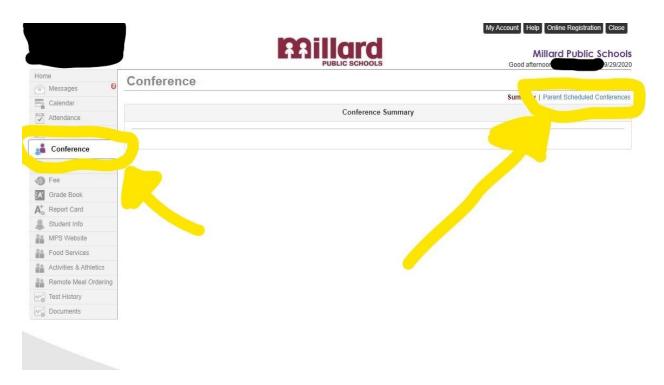

You will need to navigate to <u>ParentVue online</u> The <u>ParentVue app will not work</u> for this application. Once in ParentVue, be sure to select the correct student, if you have multiple students in Millard. Then click on Conference in the left hand index.

Then click on the Parent Scheduled Conference link in the right hand corner. You will now see the dates of the conferences as blue links to open. Choose the day you want to Zoom Conference and then select a time that works best for you for that teacher.